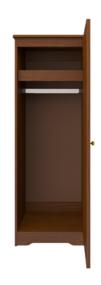

**Door Hinges** 

grade Blum® Euro Hinges may be attached at provide a smooth motion.

**Clothes Rod** 

100° self-closing, kitchen- Standard clothing rod ADA height of 48" from the floor.

Other Wardrobe Styles