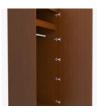

## Single Wardrobe No Drawers, 1 Door

The Lancaster Collection offers unobtrusive refinement and skilled craftsmanship to form the perfect balance between function and beauty. Rich OG detailing on the tops and recessed insert panels set into chamfered frames on doors and drawers. Collection available with or without contrasting edges as well as custom color combinations.

**Door Hinges** 

grade Blum® Euro Hinges may be attached at provide a smooth motion.

**Clothes Rod** 

100° self-closing, kitchen- Standard clothing rod ADA height of 48" from the floor.

Other Wardrobe Styles