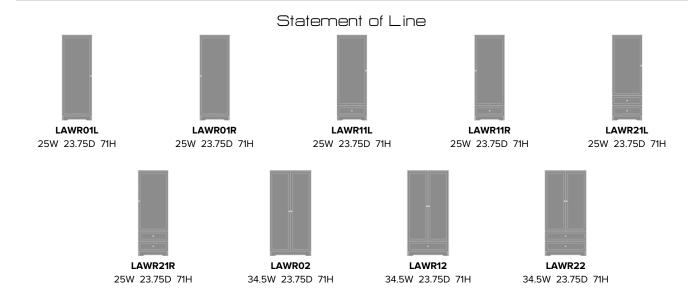

s as well as custom color combinations.



Model: LAWR01R 25W 23.75D 71H

### Features



**Durable Finish** 

Kwalu's proprietary finish doesn't have any of the drawbacks of wood. The finish is moisture impervious, easy to clean and maintenance-free.



**Chamfered Frames** 

The raised overlay on this collection adds a classic style feature.



**Door Hinges** 

grade Blum® Euro Hinges may be attached at provide a smooth motion.



**Clothes Rod** 

100° self-closing, kitchen- Standard clothing rod ADA height of 48" from the floor.



Other Wardrobe Styles

Lancaster wardrobes include a number of Single and Double styles.



#### 10 Year Warranty

We offer a 10 Year Performance Warranty on both construction and finish, so the product is guaranteed to stay looking like new for 10 years.