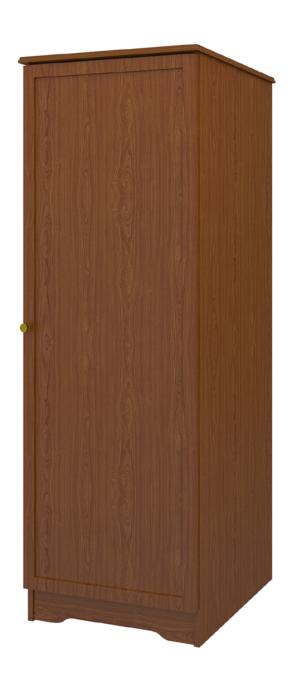

## Single Wardrobe No Drawers, 1 Door

The Lancaster Collection offers unobtrusive refinement and skilled craftsmanship to form the perfect balance between function and beauty. Rich OG detailing on the tops and recessed insert panels set into chamfered frames on doors and drawers. Collection available with or without contrasting edges as well as custom color combinations.

Model: LAWR01R 25W 23.75D 71H